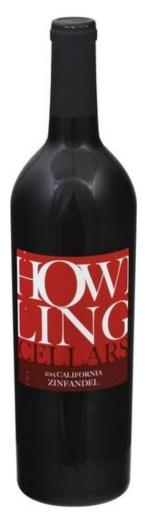

## Howling Cellars Zinfandel

Varietal: 100% Zinfandel Age of Vines: 50+ years

**Appellation**: California (Lodi) **Ph**:

Alcohol: 14.5% Sugar: g/lt

**Production:** cs **Total Acidity:** g/lt

**Tasting Notes**: This full-bodied red wine offers tasty aromas and flavors of purple plums and blueberry pie with a smooth, full-bodied texture. Luscious and satisfying. The finish is infused with coffee, spice and smoke.

Winemaking: 2 years in oak.

**Food Pairing:** Chicken wings, rib roast, fresh strawberries and gorgonzola, spaghetti, pizza.